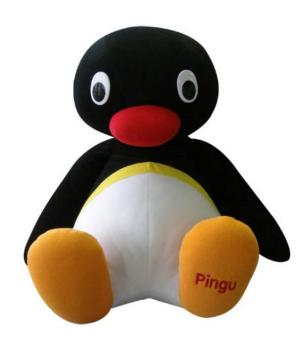

## **PINGU**







P3966
TALKING PINGU BEAN TOYS
(DISPLAY OF 12)
Features: Squeeze Pingu to hear
him speak.

14cm







P3970
SINGING & DANCING PINGU
WITH SOUND
Features: Clap your hands to make
Pingu dance and sing!
Plays 3 tunes.
29cm



P3969
PINGU & TEDDY PLUSH
WITH SOUND
Features: Squeeze Pingu to hear
him speak
24cm





## **JUMBO PINGU**





P22385 PINGU JUMBO 43cm





## **PINGU**







P3974
PINGU & FRIENDS FIGURINE PLAYSET
Contents: Pingu, Pinga, Robbie, Sledge.
Packaged in display box.
12cm



## PINGU IGLOO PLAYMAT PLAYSET

Features: 12 piece playset with handy carry-case. Contents: Igloo, Pingu, Pinga, Robbie, Table, 3 x chairs, Sledge, Table Cloth, Rug and Playmat.