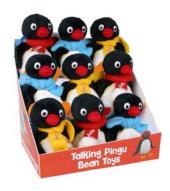

## **PINGU**

P3966
TALKING PINGU BEAN TOYS
(DISPLAY OF 12)
Features: Squeeze Pingu to hear
him speak.

14cm

P3970
SINGING & DANCING PINGU
WITH SOUND
Features: Clap your hands to make
Pingu dance and sing!
Plays 3 tunes.
29cm