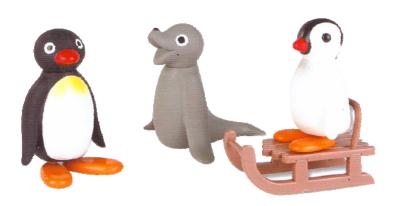

## **PINGU**

P3974
PINGU & FRIENDS FIGURINE PLAYSET
Contents: Pingu, Pinga, Robbie, Sledge.
Packaged in display box.
12cm