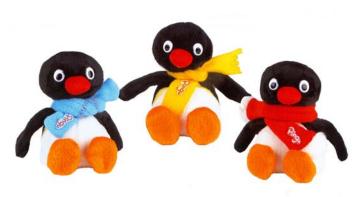

## **PINGU**

P3966
TALKING PINGU BEAN TOYS
(DISPLAY OF 12)
Features: Squeeze Pingu to hear
him speak.

14cm

P3970
SINGING & DANCING PINGU
WITH SOUND
Features: Clap your hands to make
Pingu dance and sing!
Plays 3 tunes.
29cm