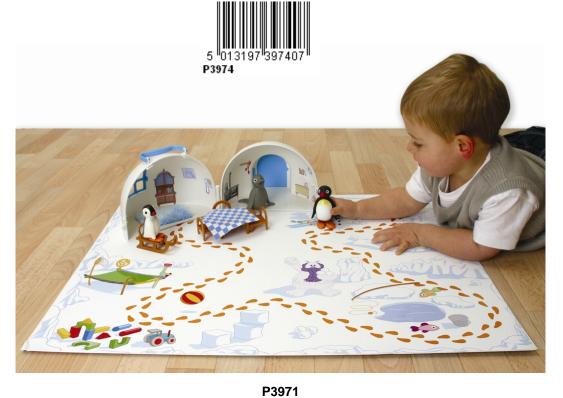

## PINGU IGLOO PLAYMAT PLAYSET

Features: 12 piece playset with handy carry-case. Contents: Igloo, Pingu, Pinga, Robbie, Table, 3 x chairs, Sledge, Table Cloth, Rug and Playmat.