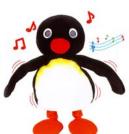

## **PINGU**

P3966
TALKING PINGU BEAN TOYS
(DISPLAY OF 12)
Features: Squeeze Pingu to hear
him speak.

14cm

P3970
SINGING & DANCING PINGU
WITH SOUND
Features: Clap your hands to make
Pingu dance and sing!
Plays 3 tunes.
29cm