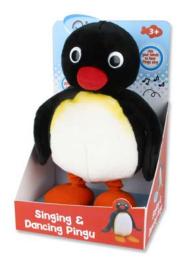

## **PINGU**

P3966
TALKING PINGU BEAN TOYS
(DISPLAY OF 12)
Features: Squeeze Pingu to hear
him speak.

14cm

P3970
SINGING & DANCING PINGU
WITH SOUND
Features: Clap your hands to make
Pingu dance and sing!
Plays 3 tunes.
29cm